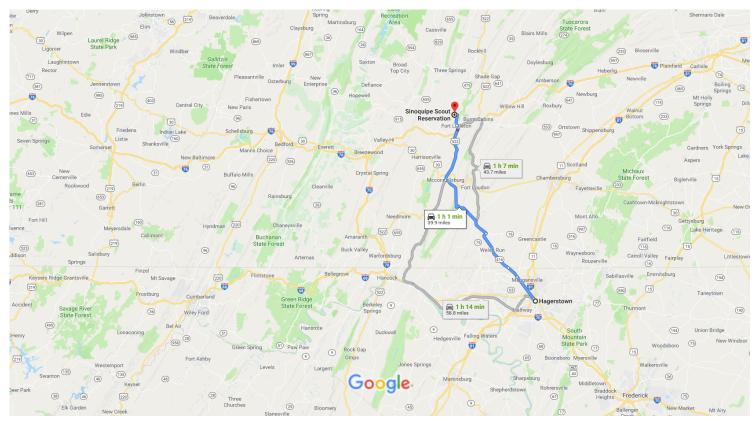

## Hagerstown, Maryland to Sinoquipe Scout Reservation

Drive 39.9 miles, 1 h 1 min

## Hagerstown

Maryland

### Sinoquipe Scout Reservation

677 Boy Scout Rd, Fort Littleton, PA 17223

These directions are for planning purposes only. You may find that construction projects, traffic, weather, or other events may cause conditions to differ from the map results, and you should plan your route accordingly. You must obey all signs or notices regarding your route.